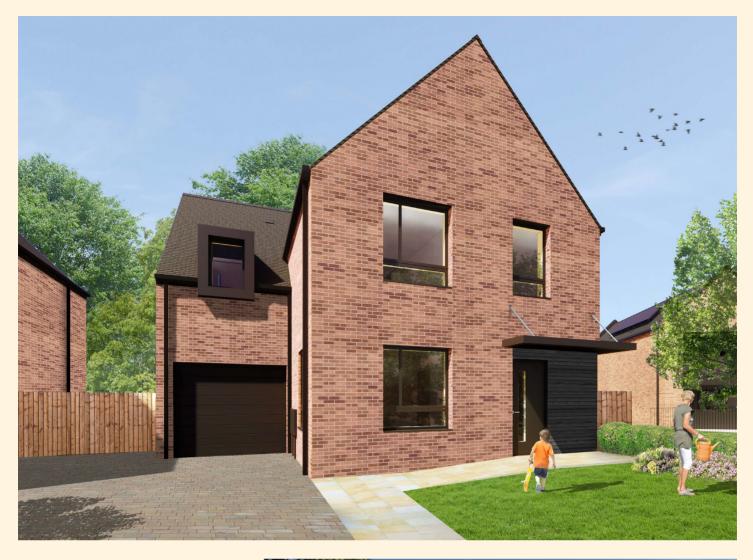

The Brook. (4.5) 4 Bedrooms.

## The Brook. (4.5) 4 Bedrooms.

This large four bedroomed detached home offers space for busy family lives.

On the ground floor there is an impressive open plan kitchen/living/ dining area perfectly designed for family living and entertaining. A light open space with double height windows and patio doors leading to the patio and garden area, that adds an impressive architectural element to this property. Also on the ground floor you will find a utility room leading to the garage along with a guest cloakroom, storage and a further living room to the front of the property.

On the first floor there are four double bedroom along with a family bathroom. The master bedroom benefits from an en-suite along with built in wardrobes. The spacious first floor landing and gallery is open to the ground floor.