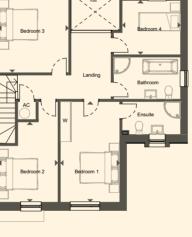

On the first floor there are four double bedroom along with a family bathroom. The master bedroom benefits from an en-suite along with built in wardrobes. The spacious first floor landing and gallery is open to the ground floor.

First Floor Plan

Be

| Bedroom 1<br>5.00m x 2.96m | 16'4" x 9'8"   |
|----------------------------|----------------|
| Bedroom 2<br>4.00m x 2.97m | 13'1" x 9'9"   |
| Bedroom 3<br>3.95m x 3.50m | 12'11" x 11'5" |
| Bedroom 4<br>2.92m x 2.70m | 9'6" x 8'10"   |