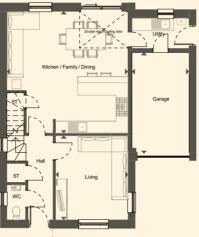

## Ground Floor Plan

| Kitchen/Family/Dining<br>6.08m x 6.05m | 19'11" x 19'10" |
|----------------------------------------|-----------------|
| Living Room<br>4.20m x 3.62m           | 13'9" x 11'10"  |
| Garage                                 | 16'6" x 9'4"    |