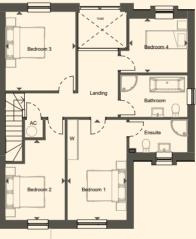

First Floor Plan

Be

| Bedroom 1<br>5.00m x 2.96m | 16'4" x 9'8"   |
|----------------------------|----------------|
| Bedroom 2<br>4.00m x 2.97m | 13'1" x 9'9"   |
| Bedroom 3<br>3.95m x 3.50m | 12'11" x 11'5" |
| Bedroom 4<br>2.92m x 2.70m | 9'6" x 8'10"   |