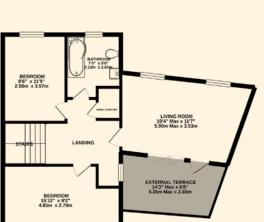

The first floor offers a versatile living space with access to an outside terraced area along with two bedrooms, a family bathroom and an airing cupboard.

On the second floor, you will find the spacious master bedroom with en-suite and fitted wardrobes, along with a further en suite bedroom.

## First Floor Plan Bedroom 4.85m x 2.79m 15'11" x 9'2" Bedroom 2.58m x 3.57m 8'6" x 11'9" Bathroom 7'0" x 8'6" Living Room 19'4" x 11'7"

Second Floor Plan

Master Bedroom

Bedroom 4.83m x 2.80m

11'2" x 12'4"