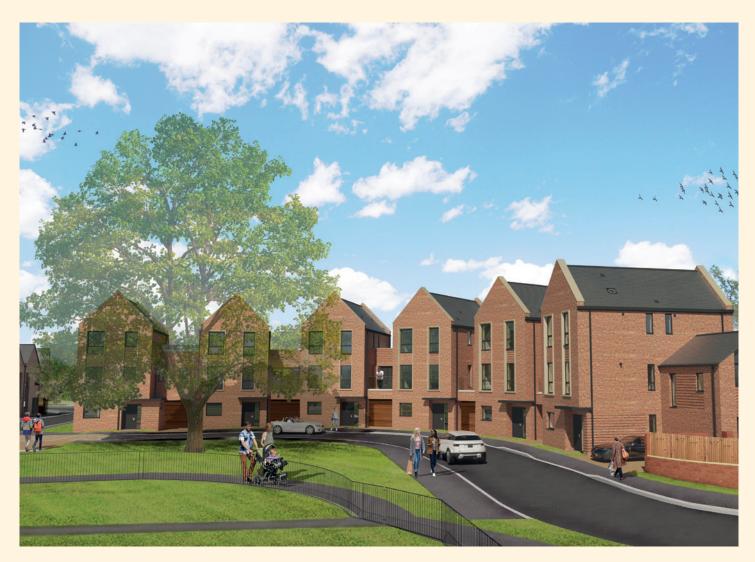

The Villas. Design D (1.4) 4 Bedrooms.

## The Villas. Design D (1.4)

## 4 Bedrooms.

However you set up your home, you'll love the luxury of your own private terrace and the convenience of the integral garage offered by this four bedroomed, three-storey spacious home.

On the ground floor, the entrance hallway leads you to a family room and guest cloakroom and into an open plan spacious kitchen/diner with bifold doors accessing your private garden area. The utility room to this property is ideally situated next to the kitchen, through which access to the garage can be gained.

The first floor offers a versatile living space with access to an outside terraced area along with two bedrooms, a family bathroom and an airing cupboard.

On the second floor, you will find the spacious master bedroom with en-suite and fitted wardrobes, along with a further en suite bedroom.