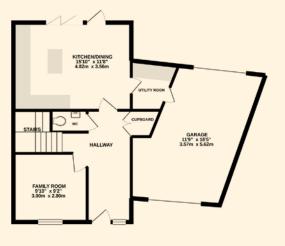

15'10" x 9'2"

14'3" x 8'8"

Ground Floor Plan

External Terrace

4.35m x 2.65m

| Kitchen/Dining<br>4.82m x 3.56m | 15'10" x 11'8" |
|---------------------------------|----------------|
| Family Room<br>3.00m x 2.80m    | 9'10" x 9'2"   |
| Garage<br>3.57m x 5.62m         | 11'9" x 18'5"  |