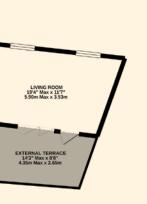

## First Floor Plan Bedroom 4.85m x 2.79m 15'11" x 9'2" Bedroom 2.58m x 3.57m 8'6" x 11'9" Bathroom 7'0" x 8'6" Living Room 19'4" x 11'7"

Second Floor Plan

Master Bedroom

Bedroom 4.83m x 2.80m

11'2" x 12'4"

15'10" x 9'2"

14'3" x 8'8"

Ground Floor Plan

External Terrace

4.35m x 2.65m

| Kitchen/Dining<br>4.82m x 3.56m | 15'10" x 11'8" |
|---------------------------------|----------------|
| Family Room<br>3.00m x 2.80m    | 9'10" x 9'2"   |
| Garage<br>3.57m x 5.62m         | 11'9" x 18'5"  |