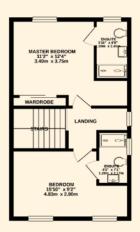

The first floor offers a versatile living space with access to an outside terraced area along with two bedrooms, a family bathroom and an airing cupboard.

On the second floor, you will find the spacious master bedroom with en-suite and fitted wardrobes, along with a further en suite bedroom.

## First Floor Plan Bedroom 4.85m x 2.79m 15'11" x 9'2" Bedroom 2.58m x 3.57m 8'6" x 11'9" Bathroom 7'0" x 8'6" Living Room 19'4" x 11'7"

Second Floor Plan

Master Bedroom

Bedroom 4.83m x 2.80m

11'2" x 12'4"