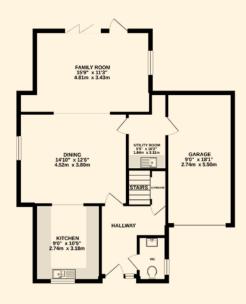

Bathroom 2.73m x 1.90m 8'11" x 6'3" External Terrace

4.82m x 2.58m 15'10" x 8'6"

Ground Floor Plan

| Kitchen<br>2.74m x 3.18m     | 9'0" x 10'5"   |
|------------------------------|----------------|
| Dining<br>4.52m x 3.80m      | 14'10" x 12'6" |
| Family Room<br>4.81m x 3.43m | 15'9" x 11'3"  |
| Garage<br>2.74m x 5.50m      | 9'0" x 18'1"   |