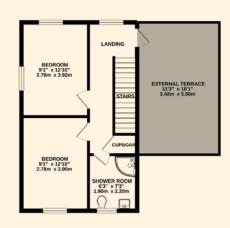

## Second Floor Plan

Bedroom

| 2.78m x 3.92m            | 9'1" x 12'10 |
|--------------------------|--------------|
| Bedroom<br>2.78m x 3.90m | 9'1" x 12'10 |

External Terrace 3.42m x 5.50m 11'3" x 18'1"