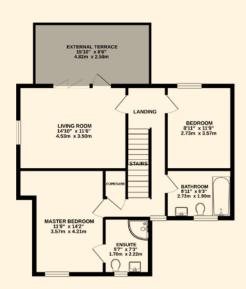

First Floor Plan

| Master Bedroom<br>3.57m x 4.31m | 11'9" x 14'2"  |
|---------------------------------|----------------|
| Living Room<br>4.53m x 3.50m    | 14'10" x 11'6" |

Bedroom 2.73m x 3.57m 8'11" x 11'9"

Bathroom 2.73m x 1.90m 8'11" x 6'3" External Terrace

4.82m x 2.58m 15'10" x 8'6"

Ground Floor Plan

| Kitchen<br>2.74m x 3.18m     | 9'0" x 10'5"   |
|------------------------------|----------------|
| Dining<br>4.52m x 3.80m      | 14'10" x 12'6" |
| Family Room<br>4.81m x 3.43m | 15'9" x 11'3"  |
| Garage<br>2.74m x 5.50m      | 9'0" x 18'1"   |