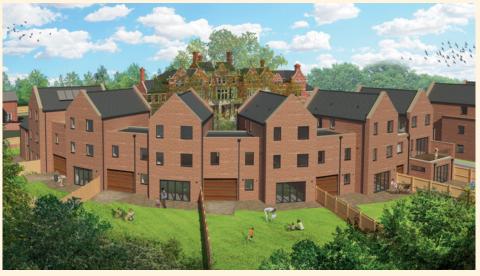

The Villas. Design C (1.3) 4 Bedrooms.

## The Villas. Design C (1.3)

## 4 Bedrooms.

This end villa is built on an extra-wide footprint. Once again, glazed bi-fold doors to the rear open to reveal the garden beyond as a natural extension to an already bright family/ dining area. Upstairs to the first floor where a comfortable living room awaits - a cosy sanctuary in the winter when the sofa and a good book are all that is needed.

Come the summer months, the first and second floor terraces are perfect for following the sun and enjoying the views. This home offers four bedrooms, two shower rooms and a family bathroom.

We take every care in preparing our sales details and endeavour to make sure that details are correct at the point of going to print, however they are pre construction and may be subject to changes and prospective purchasers should satisfy themselves as to the correctness before purchase and take legal advice. Photographs and illustrations are a guide and do not represent items included in the sale. Room sizes are approximate; do not use them to buy carpets or furniture. Floor plans are for guidance only. You must take advice from your legal representative who should make local enquiries and searches. These details do not form any part of a contract.