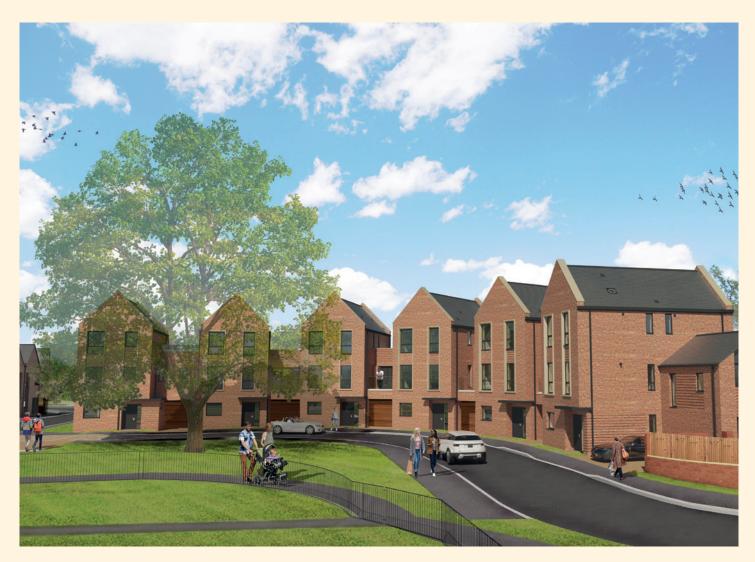

The Villas. Design C (1.3) 4 Bedrooms.

## The Villas. Design C (1.3)

## 4 Bedrooms.

This end villa is built on an extra-wide footprint. Once again, glazed bi-fold doors to the rear open to reveal the garden beyond as a natural extension to an already bright family/ dining area. Upstairs to the first floor where a comfortable living room awaits - a cosy sanctuary in the winter when the sofa and a good book are all that is needed.

Come the summer months, the first and second floor terraces are perfect for following the sun and enjoying the views. This home offers four bedrooms, two shower rooms and a family bathroom.

We take every care in preparing our sales details and endeavour to make sure that details are correct at the point of going to print, however they are pre construction and may be subject to changes and prospective purchasers should satisfy themselves as to the correctness before purchase and take legal advice. Photographs and illustrations are a guide and do not represent items included in the sale. Room sizes are approximate; do not use them to buy carpets or furniture. Floor plans are for guidance only. You must take advice from your legal representative who should make local enquiries and searches. These details do not form any part of a contract.